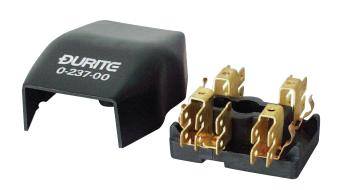

## **Technical Information Sheet**

Part No. 0-237-00

Fuse box, 2 way, for 29mm glass fuses with storage for 2 spare fuses. Surface mounting, 6.3mm blade terminals. Supplied without fuses. Replaces 54038068.

## **Specification**

Type
Application
Terminals
Fuse retaining clips

Dimensions

**Fuses** 

Surface mounted fuse box 12 and 24 volt Brass, lucar blade, 6.3mm Copper I 67 x w 50.8 x h 34.9mm

29 to 32mm x 6.3mm flat ended glass fuses