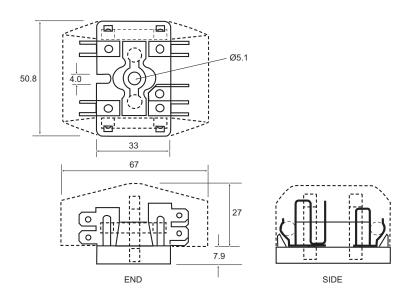

## Technical Drawing (not to scale)

## **Specification**

Type
Application
Terminals
Fuse retaining clips

Dimensions

**Fuses** 

Surface mounted fuse box 12 and 24 volt Brass, lucar blade, 6.3mm Copper I 67 x w 50.8 x h 34.9mm

29 to 32mm x 6.3mm flat ended glass fuses